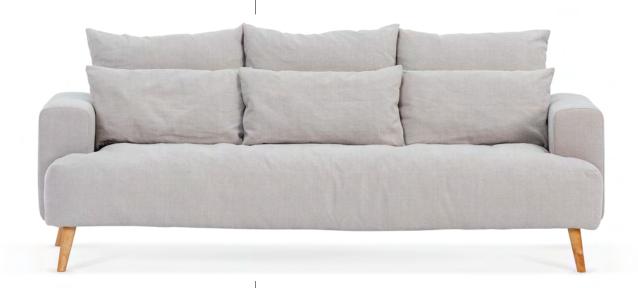

# **BIRDIE SOFA**

Dignified dominance is the most apt description of the BIRDIE sofa. The symmetry of the furniture's body – which is effectively broken up – evokes associations with the outstretched wings of a bird. For the best comfort, the seat is fitted with zig zag spring and highly elastic polyurethane foam. A backrest made of cushions of different sizes and headrests gives the sofa a modern and luxurious character.

The cushions are filled with allergy-friendly silicone with the properties of natural feathers and cut polyurethane foam. The unit is set on lacquered steel legs. In addition, the sofa has a comfortable and practical wooden table (oak veneer).

The modular design of the BIRDIE sofa will add character to any space, defining the point at which it is positioned as a focal point exuding elegance.