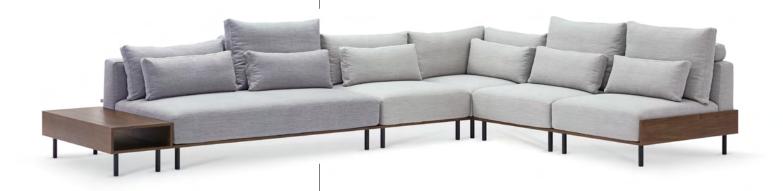

# **BIRDIE SOFA**

Dignified dominance is the most apt description of the BIRDIE sofa. The symmetry of the furniture's body – which is effectively broken up – evokes associations with the outstretched wings of a bird. For the best comfort, the seat is fitted with zig zag spring and highly elastic polyurethane foam. A backrest made of cushions of different sizes and headrests gives the sofa a modern and luxurious character.

The cushions are filled with allergy-friendly silicone with the properties of natural feathers and cut polyurethane foam. The unit is set on lacquered steel legs. In addition, the sofa has a comfortable and practical wooden table (oak veneer).

The modular design of the BIRDIE sofa will add character to any space, defining the point at which it is positioned as a focal point exuding elegance.

# **SPECIFICATION**

ype:

module sofa

Construction:

solid wood, plywood

Seat:

highly elastic polyurethane foam, zig zag springs

Cushion:

silicone down and polyurethane foam blend Backrest:

highly elastic polyurethane foam

Base:

lacquered steel

Covers:

removable covers for the backrest cushions

Decorative body:

oak veneer

Table: oak veneer