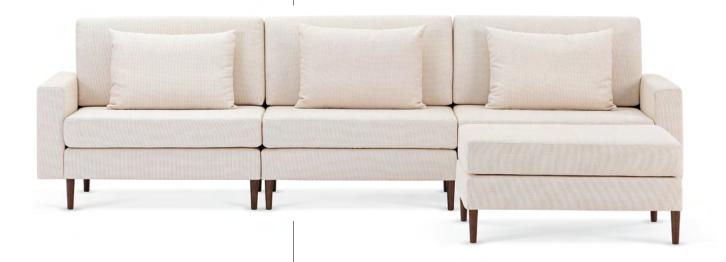

# **DELIGHT SOFA**

Spacious and full of dignified charm like old oak, the DELIGHT sofa is a unique specimen of furniture design.

Comfort is its middle name and an advantage that you will succumb to without a second thought. The generously sized seat tempts you to blissfully relax. The discreet design of the beechwood legs in walnut colour adds to its lightness.

The seat is made of highly elastic foam and zig zag springs. Smaller backrest cushions filled with anti-allergenic down and larger cushions made of polyurethane foam ensure that you are always comfortable.

The DELIGHT sofa will lend a classic nobility to a domestic space and provide users with comfortable functionality.

# **SPECIFICATION**

**Type:** module sofa

**Construction:** solid wood, plywood

olia wooa, piywo

highly elastic polyurethane foam, zig zag springs **Backrest:** highly elastic polyurethane foam

**Cushions:** silicone down and polyurethane foam blend

Base: beechwood