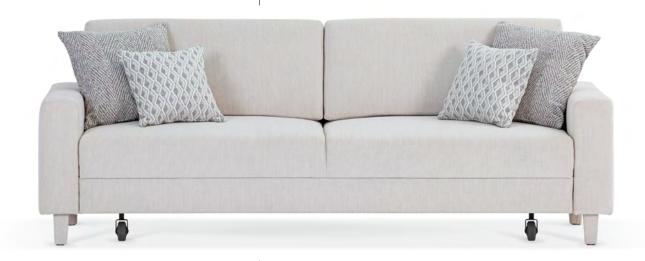

# **BIRDIE SOFA**

Dignified dominance is the most apt description of the BIRDIE sofa. The symmetry of the furniture's body – which is effectively broken up – evokes associations with the outstretched wings of a bird. For the best comfort, the seat is fitted with zig zag spring and highly elastic polyurethane foam. A backrest made of cushions of different sizes and headrests gives the sofa a modern and luxurious character.

The cushions are filled with allergy-friendly silicone with the properties of natural feathers and cut polyurethane foam. The unit is set on lacquered steel legs. In addition, the sofa has a comfortable and practical wooden table (oak veneer).

The modular design of the BIRDIE sofa will add character to any space, defining the point at which it is positioned as a focal point exuding elegance.