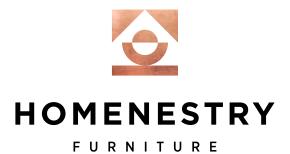

# **SUNSET ARMCHAIR**

The ergonomic design in a beautiful setting guarantees comfort. You can feel like you are having a moment of relaxation in a forest glade, bathed in the light of the setting sun.

The furniture and pillow fillings are perfect for people with allergies who do not want to give up natural comfort.

The stable structure is set on a  $360^{\circ}$  swivel base discreetly integrated into the furniture. The entire set is topped off with a comfortable cushion made of high-quality materials.

Natural fabrics from the French company Pierre Frey and fillings made of non-allergenic imitation feathers remain in a muted colour palette of pastels or greys.

#### Tvpe:

swivel armchair

# Construction:

solid wood, plywood

#### Seat:

highly elastic polyurethane foam, elastic belt, zig zag spring

# Backrest:

highly elastic polyurethane foam

# Cushion:

silicone down

# Base:

metal, 360 degrees rotatable